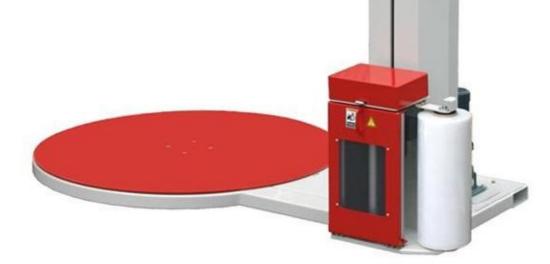

## **Semi-Automatic Stretch Wrapper**

Our BestPack Low Profile Semi-Automatic "E Series" Stretch Wrapper is an Alternative Model, is also Designed to Cater the Most Versatile Applications.

The Motorized Pre-Stretch with its Single Speed Control of Film Carriage can Replace Hand wrapping & Increases Number of Loads that Can be Wrapped with a Single Roll of Stretch Film.

# S220

LOW PROFILE
SEMI-AUTOMATIC

### **Machine Specifications**

**Film Delivery System:** Roller Ratio Pre-Stretch up to 220%

**Production Speed:** 25-35 Loads/hours based on load configuration

Maximum Load Size: 53"L x 53"W x 82"H

**Maximum Load Weight:** 4,000 lbs