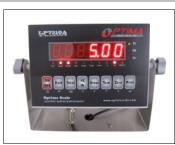

### **Factory Options**

**Loading Ramp** 

Built in Scale with Display

- Wrap Height Extension
- Film Roping
- Film Cutting Device
- Dark Load Detection
- ◆ Turntable Extension