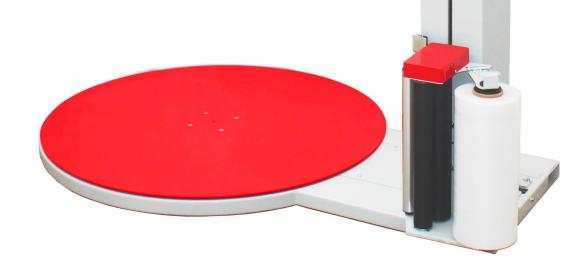

## **Semi-Automatic Stretch Wrapper**

The BestPack Low Profile Semi-Automatic Stretch Wrapper is our Mid-Range Model with Automatic Load Height Sensing.

It Stretches the Film Using Roller Ratio Pre-Stretch and its Economy Carriage with Direct Film Access. This Process can Increase the Number of Loads that can be Wrapped with one Roll of Stretch Film.

# B200

LOW PROFILE
SEMI-AUTOMATIC