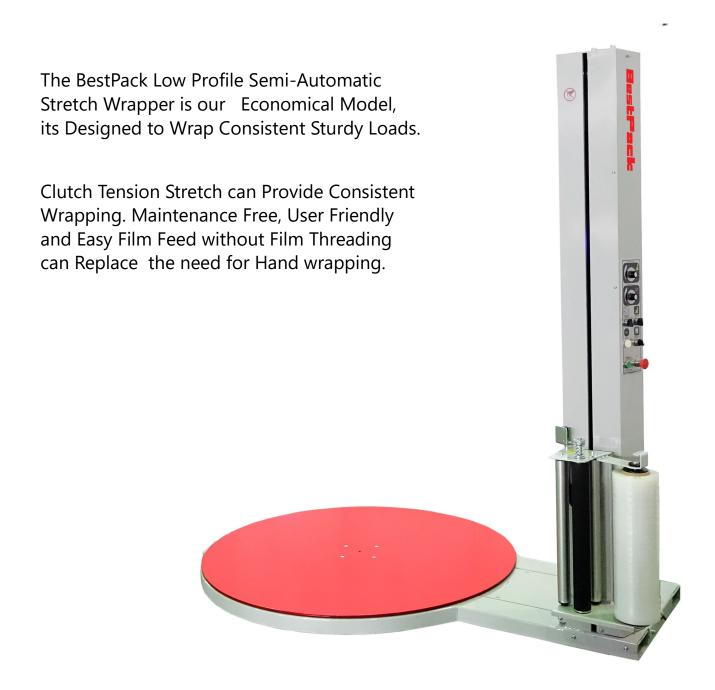

### **LOW PROFILE SERIES**

## **Semi-Automatic Stretch Wrapper**

semi-auto stretch wrapper

# B150

LOW PROFILE SEMI-AUTOMATIC