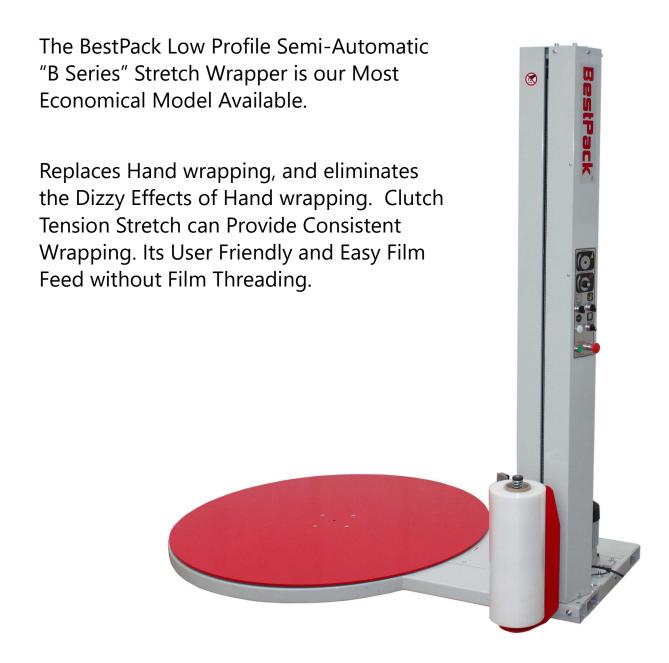

### **LOW PROFILE SERIES**

## **Semi-Automatic Stretch Wrapper**

semi-auto stretch wrapper

# B120

LOW PROFILE
SEMI-AUTOMATIC

#### Why use stretch wrapper?

**Labor Saving** Consistent Wrap

Film Cost Saving Containment

**Time Saving** Damage Prevention

#### **Machine Specifications**

**Film Delivery System:** Roller Ratio Pre-Stretch up to 120%

**Production Speed:** 25-35 Loads/hours based on load configuration

**Maximum Load Size:** 53"L x 53"W x 82"H

**Maximum Load Weight:** 4,000 lbs

**Power:** 110V, 60Hz, 10 Amps

**Machine Dimension:** 98"L x 59"W x 86"H

Information subject to change without notice