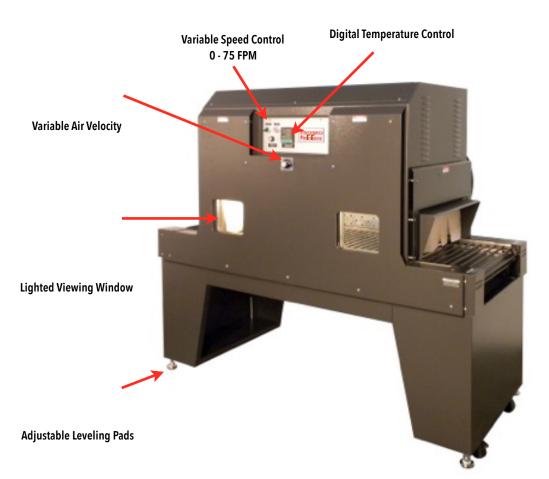

- Fully Re-Circulating Air Chamber
- Live Roller Rod Conveyor
- Digital Temperature Control 0-400°
- Adjustable Air Velocity Control
- State-of-the-Art AC Variable Speed Drive 0-75 FPM
- Chromed Conveyor Rollers and Shaft (No Rust)

- · Automatic Tunnel Cool Down with Shut Off
- 1HP Blower Motor
- Sealed Bearings on Drive and Idler Shafts
- Chamber Size 22"W x 8"H x 48"L
- Quietest Tunnel on the Market
- Heats up to 300° F in less than 15 minutes
- Thermal Overload Protection on All Motors
- Locking Casters with Leveling Screws

- Anti-Jam Safety Features on Conveyor
- 15 KW Heater Bank
- 2 year parts warranty