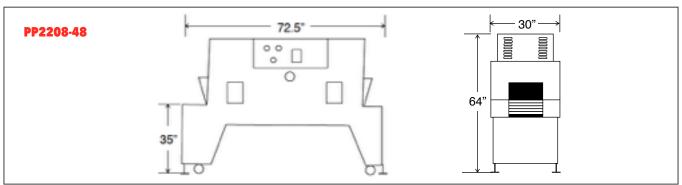

#### **Specifications:**

| MODEL     | POWER |       |      | WEIGHT       | TUNNEL OPENING |    |    | SPEED    | MACHINE DIMENSIONS |    |    |
|-----------|-------|-------|------|--------------|----------------|----|----|----------|--------------------|----|----|
|           | VOLTS | PHASE | AMPS | NET/SHIPPING | L              | W  | Н  | JI LLD   | L                  | W  | Н  |
| PP2208-48 | 220   | 3     | 50   | 600/840      | 48             | 22 | 8  | 0-75 FPM | 72.5               | 30 | 64 |
| PP2212-48 | 220   | 3     | 50   | 630/860      | 48             | 22 | 12 | 0-75 FPM | 72.5               | 30 | 68 |
| PP2216-48 | 220   | 3     | 50   | 660/890      | 48             | 22 | 16 | 0-75 FPM | 72.5               | 30 | 72 |