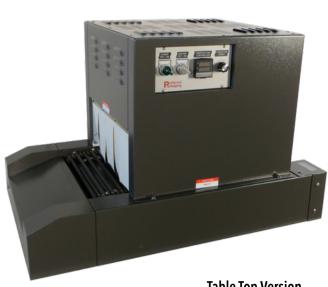

## **Heat Shrink Tunnel**

Model:

PP1606-20

Entry level machines ideal for multiple applications.

**Table Top Version** 

The model **PP1606-20 Shrink Tunnel** (16"W x 6"H x 20"L chamber size) is a *General Purpose Entry Level Heat Shrink Tunnel* which can be used for a wide variety of applications such as laying bottles down and using full length PVC shrink sleeves, shrinking preform shrink bands over containers, using regular cut shrink bands, can be used as a curing tunnel or a drying tunnel. This tunnel can also be connected to an L'Sealer and used to shrink wrap packages. Features discharge slide on exit end of shrink tunnel to easily move completed packages away from shrink tunnel conveyor.