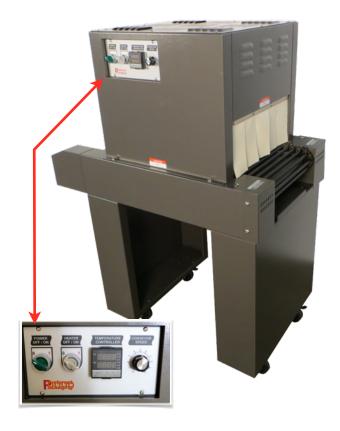

This tunnel features a fully re-circulating air chamber with air flow coming from all four sides to provide the best shrink results and a live roller rod conveyor. This feature is normally only found on much more expensive tunnels. AC variable speed drive with digital temperature control 0-400 degrees. Available in 110 or 220 volt.

## **Standard Features Include:**

- Fully Re-Circulating Shrink Tunnel
- 4 Direction Air Flow for Best Possible Shrink Results
- State of the Art AC Variable Speed Conveyor 0-30FPM (9M/Min)
- Live Roller Rod Conveyor Provides Best Shrink Results
- Automatic Cool Down and Shut Off Extends Heater Life
- Solid State Digital Temperature Control
- Hi Density Rollers Close Roller Spacing 1/2" Gap Between Rollers
- Locking Casters
- 12ft Power Cord
- 2 Year Parts Warranty