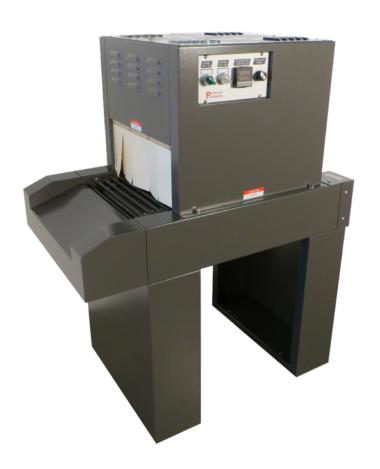

## **Heat Shrink Tunnel**

Model:

PP1606-20

Entry level machines ideal for multiple applications.

**Table Top Version** 

The model **PP1606-20 Shrink Tunnel** (16"W x 6"H x 20"L chamber size) is a *General Purpose Entry Level Heat Shrink Tunnel* which can be used for a wide variety of applications such as laying bottles down and using full length PVC shrink sleeves, shrinking preform shrink bands over containers, using regular cut shrink bands, can be used as a curing tunnel or a drying tunnel. This tunnel can also be connected to an L'Sealer and used to shrink wrap packages. Features discharge slide on exit end of shrink tunnel to easily move completed packages away from shrink tunnel conveyor.

This tunnel features a fully re-circulating air chamber with air flow coming from all four sides to provide the best shrink results and a live roller rod conveyor. This feature is normally only found on much more expensive tunnels. AC variable speed drive with digital temperature control 0-400 degrees. Available in 110 or 220 volt.