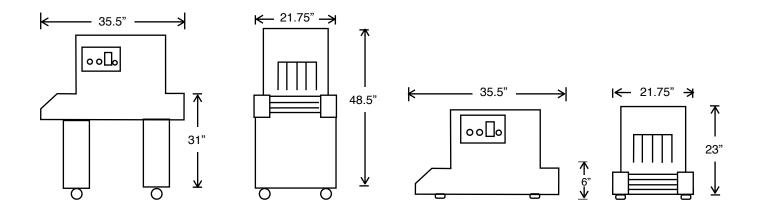

## **Specifications**

| MODEL                 | POWER VOLTS   PHASE   AMPS                     | WEIGHT            | MACHINE DIMENSIONS      | CHAMBER<br>DIMENSIONS |
|-----------------------|------------------------------------------------|-------------------|-------------------------|-----------------------|
| PP1606-20             | 115 Volt 20 Amps<br>220 Volt, 1 Phase, 10 Amps | 220 lbs<br>100 kg | 35.5″L x 22″ W x 48.5″H | 20"L x 16"W x 6"H     |
| PP1606-20<br>TABLETOP | Same As Above                                  | 175 lbs<br>80 kg  | 35.5″L x 22″ W x 23″H   | Same As Above         |